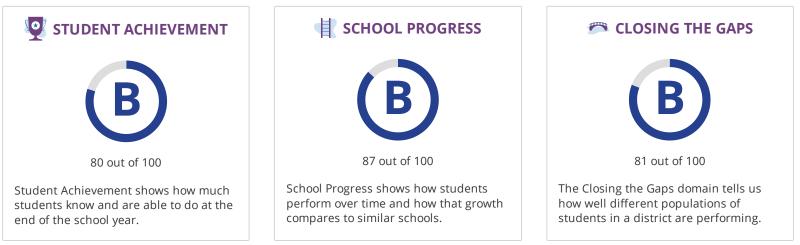

# STUDENT ACHIEVEMENT

The Student Achievement score is based on STAAR performance only, for this school.

# SCHOOL PROGRESS

|                      | The higher score of Academic Growth or Rela | gher score of Academic Growth or Relative Performance is used. |       |
|----------------------|---------------------------------------------|----------------------------------------------------------------|-------|
| Component            |                                             | Score                                                          | % of  |
|                      |                                             |                                                                | grade |
| Academic Growth      |                                             | 80                                                             |       |
| Relative Performance |                                             | 87                                                             | 100%  |
| Total                |                                             | 87                                                             | 100%  |

### **CLOSING THE GAPS**

| Component                       | Score | % of<br>grade |
|---------------------------------|-------|---------------|
| Grade Level Performance         | 56    | 30.0%         |
| Academic Growth/Graduation Rate | 89    | 50.0%         |
| English Language Proficiency    | 0     | 10.0%         |
| Student Achievement             | 78    | 10.0%         |
| Total                           | 81    | 100%          |