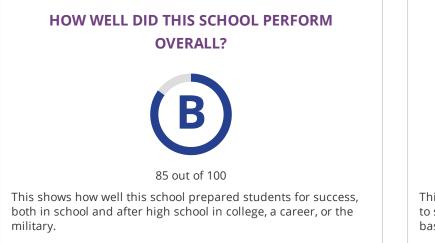

## **CHANGE OVER TIME**





This section showcases annually the overall grade of this campus to showcase their improvement over time. The overall grade is based on performance in the three domains listed below.

#### **OVERALL PERFORMANCE DETAILS**



#### WHERE DID THIS SCHOOL PERFORM EXCEPTIONALLY WELL?

- × ACADEMIC ACHIEVEMENT IN SCIENCE
- ✓ TOP 25%: COMPARATIVE ACADEMIC GROWTH
- × ACADEMIC ACHIEVEMENT IN MATHEMATICS
- × POST-SECONDARY READINESS

- × ACADEMIC ACHIEVEMENT IN ENGLISH LANGUAGE ARTS/READING
- ✓ TOP 25%: COMPARATIVE CLOSING THE GAPS
- × ACADEMIC ACHIEVEMENT IN SOCIAL STUDIES

Grades Served 5-8 Student Enrollment Details 201 Students Enrolled District ALTO ISD Address 240 CR 2429, ALTO, TX 75925

#### **HOW ARE SCORES CALCULATED?**

# STUDENT ACHIEVEMENT

The Student Achievement score is based on S